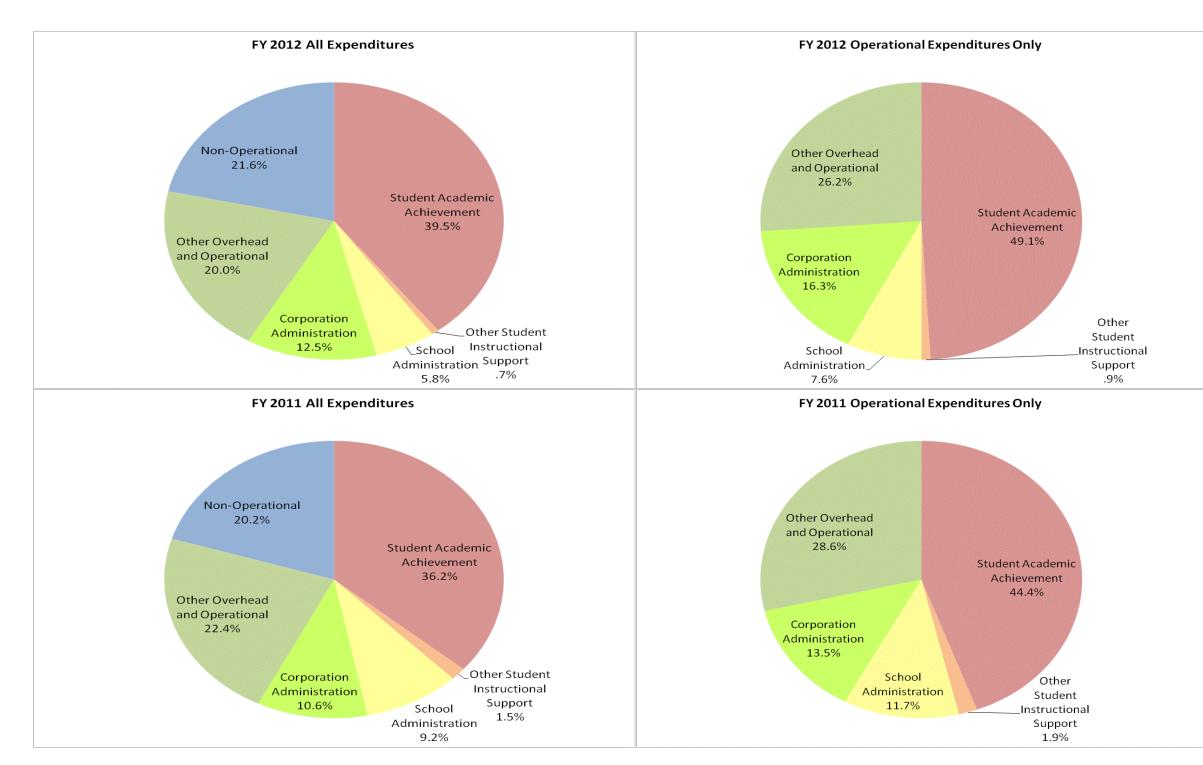

|                                | FY      | FY06 % of Total |         | 9 % of Total | FY11 % of Total |       | FY12 % of Total |       |
|--------------------------------|---------|-----------------|---------|--------------|-----------------|-------|-----------------|-------|
| Student Instructional Category | FY 2006 | Ехр             | FY 2009 | Exp          | FY 2011         | Ехр   | FY 2012         | Exp   |
| Student Academic Achievement   | \$0     |                 | \$0     |              | \$1,681,569     | 36.2% | \$2,188,362     | 39.5% |
| Student Instructional Support  | \$0     |                 | \$0     |              | \$495,257       | 10.7% | \$360,502       | 6.5%  |
| Overhead and Operational       | \$0     |                 | \$0     |              | \$1,530,744     | 32.9% | \$1,801,199     | 32.5% |
| Nonoperational                 | \$0     |                 | \$0     |              | \$940,558       | 20.2% | \$1,195,417     | 21.6% |
| Grand Total                    | \$0     |                 | \$0     |              | \$4,648,129     |       | \$5,545,480     |       |